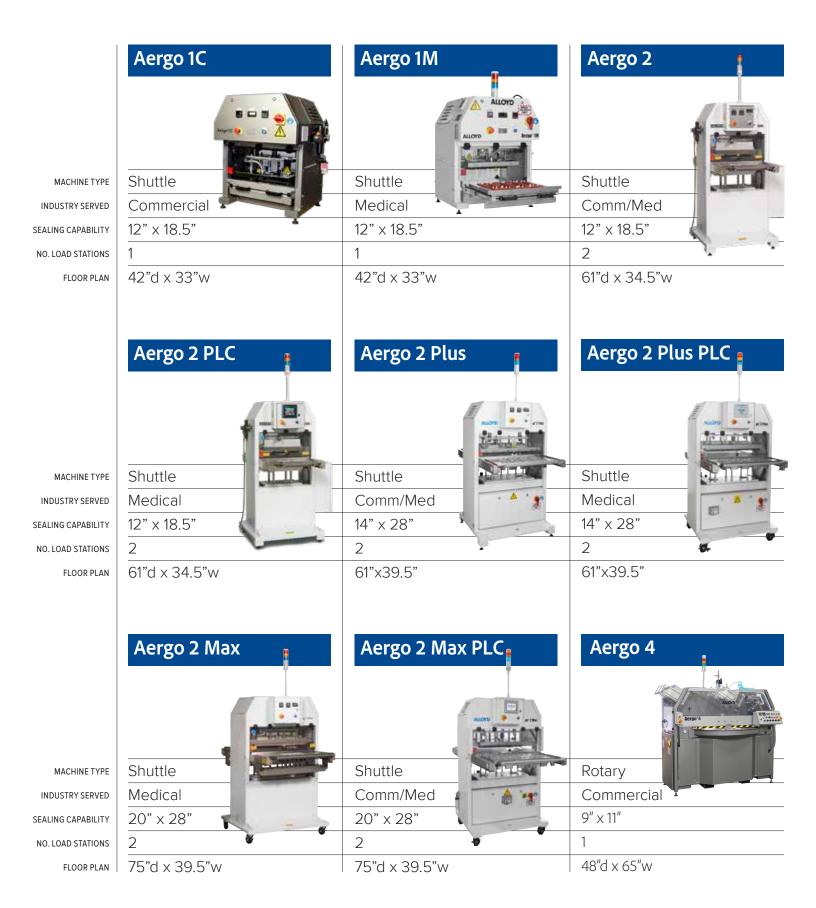

## **Building High Performance Equipment to Help Build Your Brand**

Like your brand, there's pride, care and craftsmanship built into every machine we make. Purposeful design improvements over the years have resulted in best-in-class performance and reliability. Our precision engineered portfolio serves a broad range of markets, from medical to retail packaging, and includes multi-chamber rotary and in-line heat sealing machines.

Straight Line MACHINE TYPE Commercial INDUSTRY SERVED 14" x 18.5" SEALING CAPABILITY NO. LOAD STATIONS

207"d x 50"w

Aergo 8

Aergo SSL

Aergo 13SL **Aergo 13SL Duo** Straight Line Straight Line Commercial Commercial 14" x 28" 14" x 28"

234"d x 58"w

Aergo 8 Duo

MACHINE TYPE INDUSTRY SERVED SEALING CAPABILITY NO. LOAD STATIONS FLOOR PLAN

FLOOR PLAN

FLOOR PLAN

| Rotary       | Rotary       | Rotary       |
|--------------|--------------|--------------|
| Commercial   | Medical      | Commercial   |
| 12" x 18.5"  | 12" x 18.5"  | 12" x 18.5"  |
| 4            | 4            | 3            |
| 95"d x 100"w | 95"d x 100"w | 95"d x 114"w |

tooling options, you receive higher

production rates, safer operations and

consistent, reliable seals with every shift.

234"d x 58"w

**Aergo 8M** 

## Carousel MACHINE TYPE Commercial INDUSTRY SERVED 12" x 18.5" SEALING CAPABILITY NO. LOAD STATIONS 190"d x 86"w

**Aergo Carousel** 